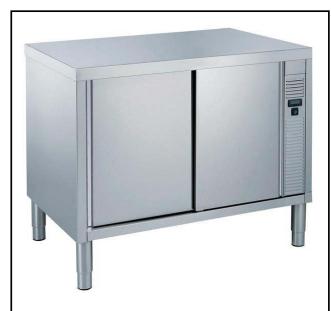

## Eco Preparation 1200 mm Hot Cupboard

| ITEM #  |  |
|---------|--|
| MODEL # |  |
|         |  |
| NAME #  |  |
| SIS #   |  |
| AIA#    |  |

132871 (MSR1207N)

Hot Cupboard, 1200mm

#### **Main Features**

- Ideal for central positioning in the kitchen, either as island installation or back to back.
- Digital display thermostat to control the internal temperature.
- Model specific to keep dishes warm.
- Handles in stainless steel for better hygiene and reliability.
- Sturdiness, stability and reliability of table accurately tested.

#### Construction

- 40 mm worktop in 304 AISI stainless steel.
- Inner welded frame in stainless steel to guarantee superior strength and stability.
- Handles directly built into the sliding doors.
- Equipped with intermediate shelf which can be positioned at three different heights.
- Intermediate shelf in stainless steel with riveted corners and trasversal reinforcement in stainless steel.
- Sturdy sound-deadened sliding doors on tracks located flush to the front of the frame.
- Easy access to the cupboard interior on all lengths guaranteed by the use of only 2 doors.
- Constructed entirely in stainless steel to offer maximum durability.
- Constructed entirely in stainless steel to offer maximum durability.
- Base panel has 40mm high profile, is 8/10 in thickness with upturned edges and bar reinforcement. It is welded to legs for further structure reinforcement.
- 304 AISI stainless steel feet, 150 mm high and 54 mm in diameter, adjustable by -35/+25 mm.