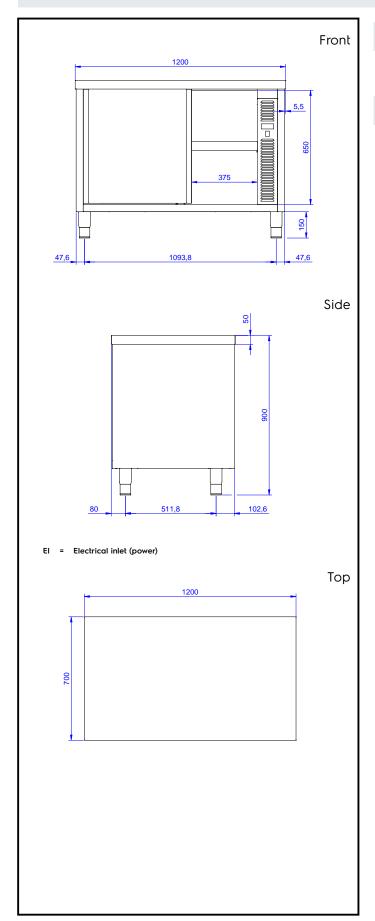

## **Key Information:**

Cabinet width: 1030 mm Cabinet depth: 645 mm Cabinet height: 610 mm 50-75 °C Cabinet temperature: 1200 mm External dimensions, Width: External dimensions, Depth: 700 mm External dimensions, Height: 900 mm Worktop thickness: 50 mm Net weight: 55 kg